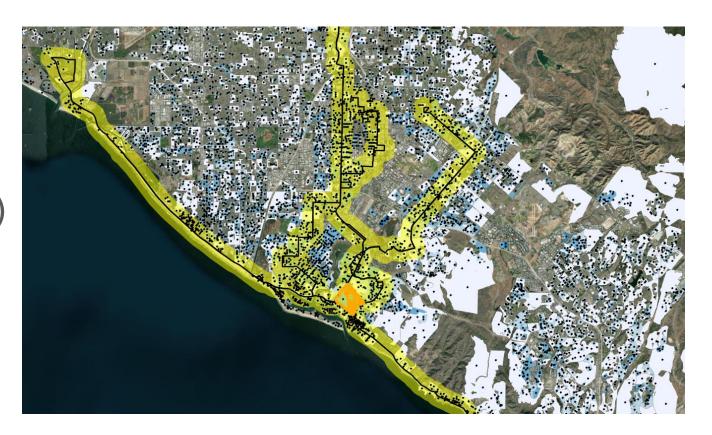

# Development of OCTA LODES App

- Similar to OnTheMap
  - Goal is for Data Exploration
  - Select by Census Block Level
  - Custom Symbology and Heat Maps
  - Integrate with TAZ
    - Use TAZ to TAZ Distance Matrix for Distances
      - Instead of straight-line distance
  - Display with other GIS Datasets
    - Transit Routes and Stops
    - Transit Centers
    - Major Activity Centers
    - Household, Employment, Population Density
- Development
  - ArcGIS Enterprise minimal code using Web AppBuilder
  - LODES Data Hosted in Enterprise Geodatabase

# OCTA LODES App Demonstration