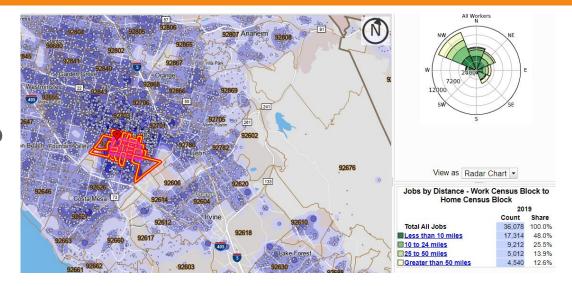

### Investigation of LEHD Data

- Review of OnTheMap Application
  - Mapping of Home to/from Work Travel Patterns
  - Ability to Select Various Geographies (County, Zip Code, Tract, Block Group)
  - Analysis of Distance between Home/Work Census Blocks
- Download and Review of LODES Data Files
  - 2019 CA OD Main
  - Filtered only records with Home/Work Blocks in Orange County
    - 2.1 Million OD Records
    - 1.5 Million Workers Reside in Orange County
    - 1.67 Million Jobs within Orange County

# Development of OCTA LODES App

- Similar to OnTheMap
  - Goal is for Data Exploration
  - Select by Census Block Level
  - Custom Symbology and Heat Maps
  - Integrate with TAZ
    - Use TAZ to TAZ Distance Matrix for Distances
      - Instead of straight-line distance
  - Display with other GIS Datasets
    - Transit Routes and Stops
    - Transit Centers
    - Major Activity Centers
    - Household, Employment, Population Density
- Development
  - ArcGIS Enterprise minimal code using Web AppBuilder
  - LODES Data Hosted in Enterprise Geodatabase

# OCTA LODES App Demonstration