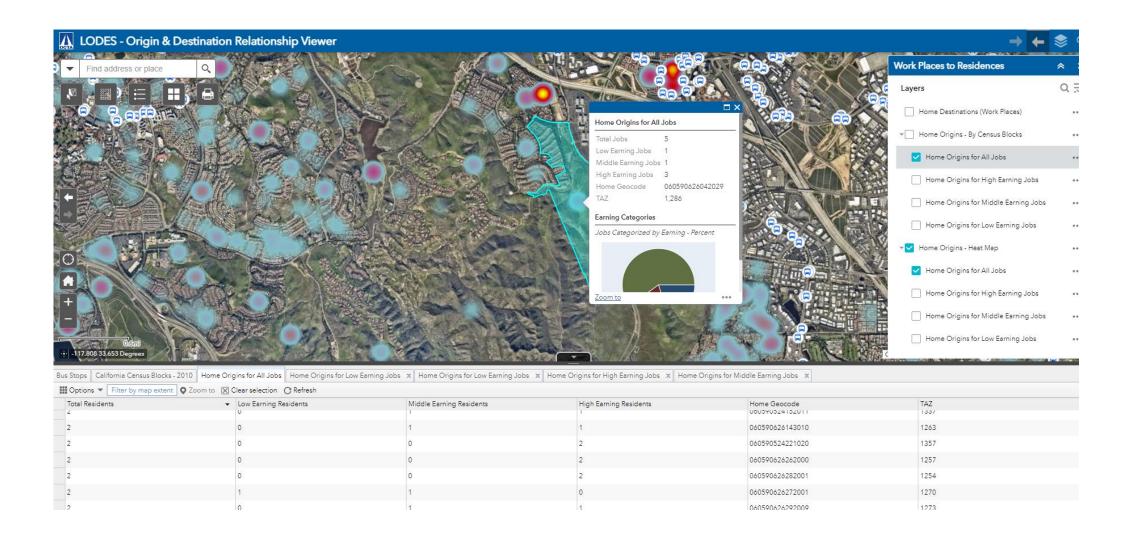

# Development of OCTA LODES App

- Similar to OnTheMap
  - Goal is for Data Exploration
  - Select by Census Block Level
  - Custom Symbology and Heat Maps
  - Integrate with TAZ
    - Use TAZ to TAZ Distance Matrix for Distances
      - Instead of straight-line distance
  - Display with other GIS Datasets
    - Transit Routes and Stops
    - Transit Centers
    - Major Activity Centers
    - Household, Employment, Population Density
- Development
  - ArcGIS Enterprise minimal code using Web AppBuilder
  - LODES Data Hosted in Enterprise Geodatabase

# OCTA LODES App Demonstration