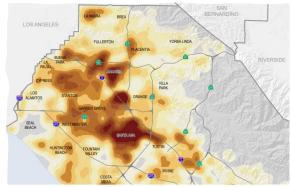

# Development of OCTA LODES App

- Similar to OnTheMap
  - Goal is for Data Exploration
  - Select by Census Block Level
  - Custom Symbology and Heat Maps
  - Integrate with TAZ
    - Use TAZ to TAZ Distance Matrix for Distances
      - Instead of straight-line distance
  - Display with other GIS Datasets
    - Transit Routes and Stops
    - Transit Centers
    - Major Activity Centers
    - Household, Employment, Population Density
- Development
  - ArcGIS Enterprise minimal code using Web AppBuilder
  - LODES Data Hosted in Enterprise Geodatabase

# OCTA LODES App Demonstration