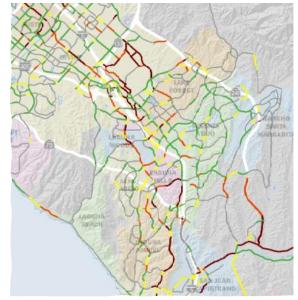

# Development of OCTA LODES App

- Similar to OnTheMap
  - Goal is for Data Exploration
  - Select by Census Block Level
  - Custom Symbology and Heat Maps
  - Integrate with TAZ
    - Use TAZ to TAZ Distance Matrix for Distances
      - Instead of straight-line distance
  - Display with other GIS Datasets
    - Transit Routes and Stops
    - Transit Centers
    - Major Activity Centers
    - Household, Employment, Population Density
- Development
  - ArcGIS Enterprise minimal code using Web AppBuilder
  - LODES Data Hosted in Enterprise Geodatabase

# OCTA LODES App Demonstration