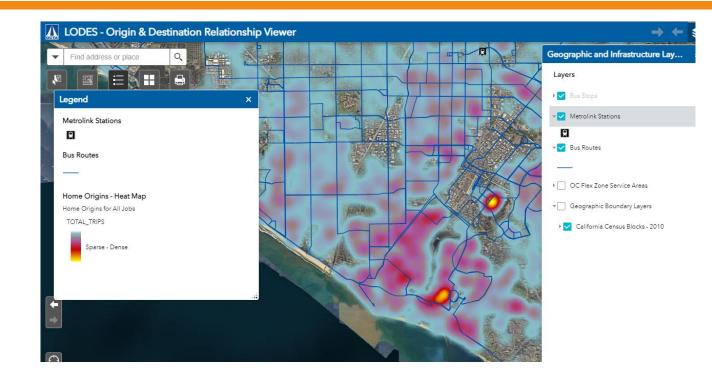

# Development of OCTA LODES App

- Similar to OnTheMap
  - Goal is for Data Exploration
  - Select by Census Block Level
  - Custom Symbology and Heat Maps
  - Integrate with TAZ
    - Use TAZ to TAZ Distance Matrix for Distances
      - Instead of straight-line distance
  - Display with other GIS Datasets
    - Transit Routes and Stops
    - Transit Centers
    - Major Activity Centers
    - Household, Employment, Population Density
- Development
  - ArcGIS Enterprise minimal code using Web AppBuilder
  - LODES Data Hosted in Enterprise Geodatabase

# OCTA LODES App Demonstration